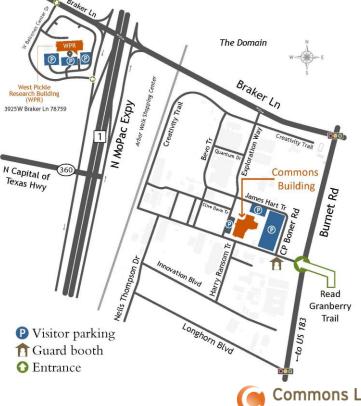

### Parking Information for the Commons Building

#### **Street Address:**

10100 Burnet Road, Building 137 Austin, TX 78758 (between U.S. 183 and Braker Lane)

Enter through Burnet Road entrance. Take immediate right on C.P. Boner Road. Park in the parking lot on your left – directly in front of the Commons Building. If this lot is full, you may park by the water tower.

Wheelchair accessible spaces with ramps are located on the west and north sides of the building.

The permit portion of this page must be displayed on your dashboard throughout your program. Failure to do so may result in the issuance of a citation.